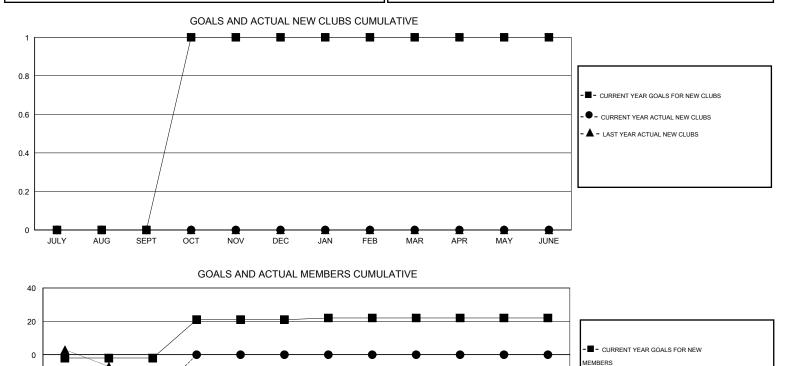

## GMT: JERRY SMITH

| LOCATION PENNSYLVANIA |
|-----------------------|
|                       |

 $\mathsf{GMT} \; \mathsf{CA} \; 1$ 

| Clubs                 |                  |           |                  |                  | Members               |                    |                                     |                    |                  |
|-----------------------|------------------|-----------|------------------|------------------|-----------------------|--------------------|-------------------------------------|--------------------|------------------|
| RESULTS FOR 2014-2015 |                  |           |                  |                  | RESULTS FOR 2014-2015 |                    |                                     |                    |                  |
| QUARTER               | NEW CLUB<br>GOAL | NEW CLUBS | DROPPED<br>CLUBS | NET<br>GAIN/LOSS | QUARTER               | NEW MEMBER<br>GOAL | CHARTER AND<br>NEW MEMBERS<br>ADDED | DROPPED<br>MEMBERS | NET<br>GAIN/LOSS |
| JULY/AUG/SEPT         | 0                | 0         | 2                | -2               | JULY/AUG/SEPT         | -2                 | 7                                   | 33                 | -26              |
| OCT/NOV/DEC           | 1                | 0         | 0                | 0                | OCT/NOV/DEC           | 23                 | 0                                   | 0                  | 0                |
| JAN/FEB/MAR           | 0                | 0         | 0                | 0                | JAN/FEB/MAR           | 1                  | 0                                   | 0                  | 0                |
| APR/MAY/JUNE          | 0                | 0         | 0                | 0                | APR/MAY/JUNE          | 0                  | 0                                   | 0                  | 0                |

- CURRENT YEAR ACTUAL MEMBERS

- LAST YEAR ACTUAL MEMBERS

-60 -80 SEPT ОСТ NOV FEB APR JULY AUG DEC JAN MAR MAY JUNE 5 CLUBS OF 36 ADDED 1 OR MORE GENDER DISTRIBUTION DROPPED CLUBS: 2 NEW MEMBERS 579 (77.51%) MALE